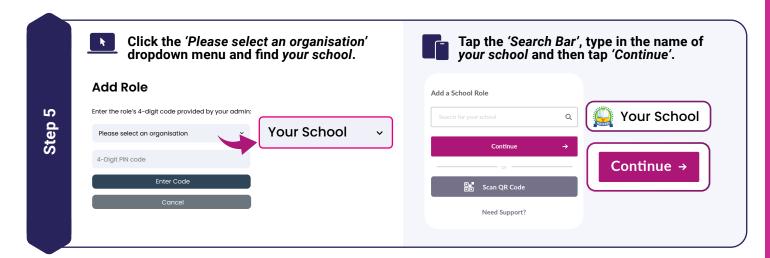

## Add a School

Follow these steps on either a desktop or mobile device.

**Check out our support articles** for step-by-step instructions and video based help!

**Need Support?** 