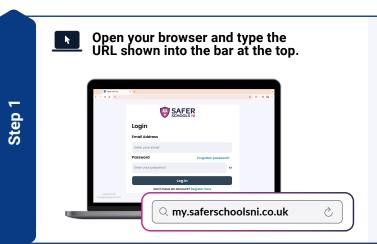

## **Quick Start Guide**

For Staff, Parents and Carers

Log on to the Web App on your Laptop or Desktop Computer

Visit <a href="https://my.saferschoolsni.co.uk">https://my.saferschoolsni.co.uk</a> on your chosen browser or click the button below.