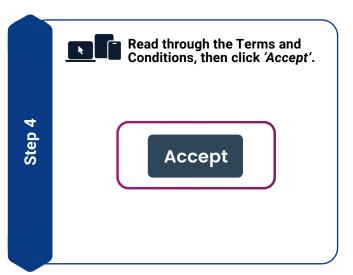

## Add a School

Follow these steps on either a desktop or mobile device.

**Check out our support articles** for step-by-step instructions and video based help!

**Need Support?** 