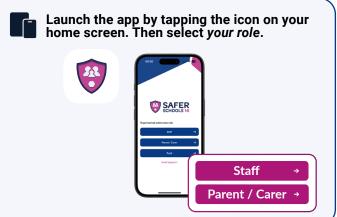

School Staff can book a place on our online training webinars for free.

- If you are using an iOS device, visit the Apple App Store and search 'Safer Schools NI'.
- If you are using an Android device, visit the Google Play Store and search 'Safer Schools NI'.