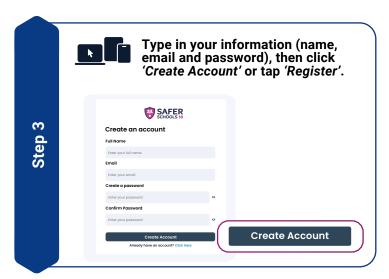

Torgotten password
Forgotten password

Torgotten password

Register here

Register here

Your account has now been created, and can be used to log in to both the mobile and web app platforms!