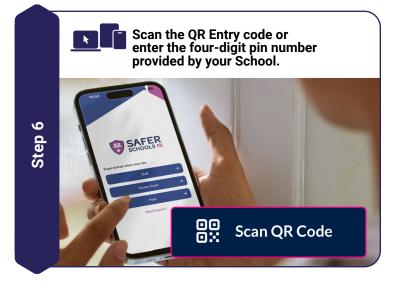

## Add a School

Follow these steps on either a desktop or mobile device.

**Check out our support articles** for step-by-step instructions and video based help!

**Need Support?** 