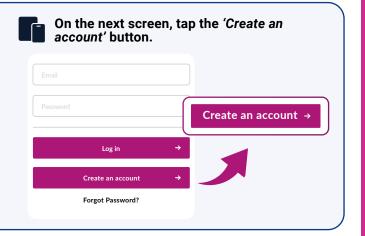

## **Create an Account**

Follow these steps on either a desktop or mobile device.

Click the 'Register here' blue text under the 'Login' button to access the register screen.

SAFER
SCHOOLS NI

Login
Emeli Address